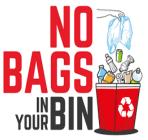

### PLASTIC BAGS NO LONGER ACCEPTED WITH RECYCLABLES

Plastics bags and plastic film, such as the wrapping of a case of water, pack of diapers, cellophane, plastic food wrap, and store vegetable bags may no longer be placed with recycling and as a result will no longer be collected curbside by the Borough's hauler.

While these items are recyclable and do display the recycling symbol they are not recyclable curbside as they jam the processing equipment at the recycling processing centers and can cause a complete shut down of recycling center operations.